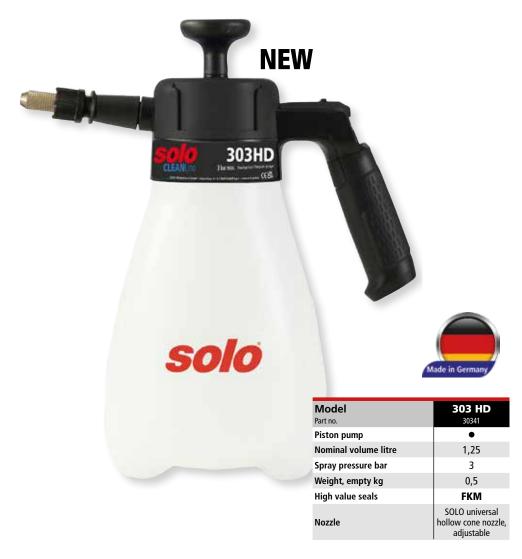

## Product Details

- Stable and firm 1.25 I container with content level markings.
- The universal brass nozzle is continuously adjustable from fine spray fog to pointing stream.
- Ergonomic shape with comfortable operating handle.
- Pleasant to use with continuous spray function.
- The large volume pump generates effective and rapid pressure build up and provides additional pump protection.
- Materials resistant to chemicals and special solvents.