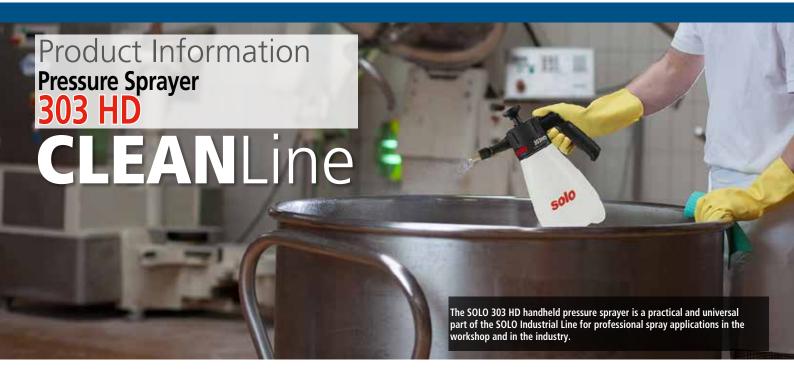

## Application

Ideally suited for the precise application of lubricating fluids or solvents in most trade workshops and in the automotive industry.

Suitable for use with products that contain mineral oil, mineral oil- based solvents, separating fluids, form oil, wheel rim and brake cleaners. Ideal for the removal of organic contaminants such as grease-, oil-, resin- and tar residues, for the removal of paraffin wax, cleaning of machinery and engines, cleaning of parts and for lubricating jobs.