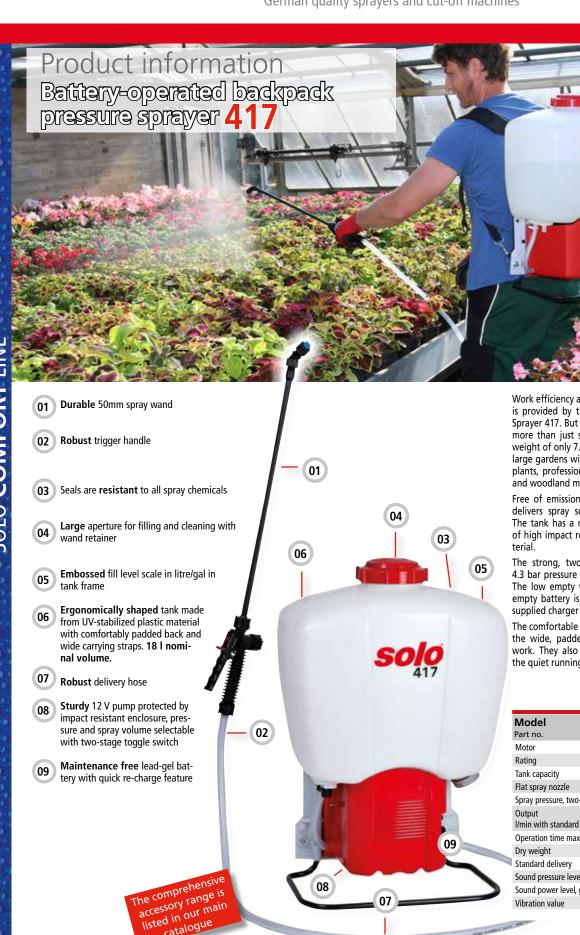

Work efficiency and high performance in closed spaces is provided by the SOLO Battery-operated Backpack Sprayer 417. But the SOLO 417 is capable of doing far more than just spraying in glass houses. With a dry weight of only 7.8 kg, the SOLO 417 is also at home in large gardens with decorative plants as well as edible plants, professional market gardens plus landscaping and woodland maintenance.

Free of emissions and whisper quiet, the SOLO 417 delivers spray solution from the transparent tank. The tank has a nominal volume of 18 I and is made of high impact resistant and UV-stabilized plastic material.

The strong, two-stage 12 V pump provides up to 4.3 bar pressure and delivers 1.07 l/min or 1.42 l/min. The low empty weight guarantees tireless work. An empty battery is re-charged in a few hours with the supplied charger that also includes socket adapters.

The comfortable carrying frame with padded back and the wide, padded carrying straps guarantee tireless work. They also eliminate the minimal vibrations of the quiet running electric motor.

| Model                                | 417                                    |
|--------------------------------------|----------------------------------------|
| Part no.                             | 41701                                  |
| Motor                                | 12 V electric pump                     |
| Rating                               | 12 V / 7,2 Ah                          |
| Tank capacity                        | 18                                     |
| Flat spray nozzle                    | •                                      |
| Spray pressure, two-stages           | 2,5 / 4,3 bar                          |
| Output<br>I/min with standard nozzle | I 1,07 l/min.<br>I I 1,42 l/min.       |
| Operation time max.                  | I: approx. 3.5 hrs / II: approx. 2 hrs |
| Dry weight                           | 7,8 kg                                 |
| Standard delivery                    | Plastic spray wand 50cm                |
| Sound pressure level                 | < 70 dB(A)                             |
| Sound power level, guaranteed        | < 70 dB(A)                             |
| Vibration value                      | < 2,0 m/s <sup>2</sup>                 |